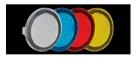

### Available Cover Colors

#### Clear Covers - PCV-6500

The clear polycarbonate cover provides protection from the elements while out on the trail or on the

# Blue Covers - PCV-6500B

The blue polycarbonate cover optimizes the Transporter for driving on snov

#### Yellow Covers - PCV-6500Y

The yellow polycarbonate cover optimizes the Transporter for driving in heavy fog by removing the blue light waves to reduce glare back at the dri Red Covers - PCV-6500R

The red polycarbonate cover optimizes the Transporter for driving in heavy dust by penetrating particulate in the air

# Black Covers PCV-6500BL

The black out covers allow for street legal applications and operate as a safety indicator by glowing in the