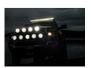

#### PRIME DRIVE WITH THERMAL MANAGEMENT

Vision X has integrated Prime Drive electronic thermal management through Pulse Width Modulation to control internal heat to prolong the life of the LED.

| PART#      | Beam Pattern | Raw Lumens   | Dimensions       | Weight | Wattage |
|------------|--------------|--------------|------------------|--------|---------|
| CTL-TPX910 | 10° Narrow   | 4,752 lm(ea) | 171/182.5/116 mm | 2.7 kg | 45 Watt |
| CTL-TPX940 | 40° Wide     | 4,752 lm(ea) | 171/182.5/116 mm | 2.7 kg | 45 Watt |

#### **Features**

- > Clear, Red. Blue and Yellow Protective PC Covers
- > Xtreme Five Watt LED is Drive to 90% Efficiency
- > Integrated Electronic Thermal Management
- > CTL-TPX910 Model is E-Mark Approved
- > Integrated Deutsch Connector
- > Die-Cast Aluminum Housing
- Advanced Heat Sink Design
- > Polycarbonate Lens
- Patent Pending