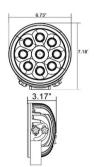

#### PRIME DRIVE WITH THERMAL MANAGEMENT

Vision X has integrated Prime Drive electronic thermal management through Pulse Width Modulation to control internal heat to prolong the life of the LED.

| PART#      | Beam Pattern | Raw Lumens   | Dimensions       | Weight | Wattage |
|------------|--------------|--------------|------------------|--------|---------|
| CTL-TPX910 | 10° Narrow   | 4,752 lm(ea) | 171/182.5/116 mm | 2.7 kg | 45 Watt |
| CTL-TPX940 | 40° Wide     | 4,752 lm(ea) | 171/182.5/116 mm | 2.7 kg | 45 Watt |