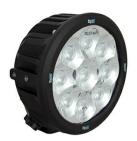

# Transporter 9

# Ultimate LED Lighting System For Truck and Transport HIGH POWER LED FOR TRUCKING AND TRANSPORT

The Transporter Series utilizes high powered 5 watt LEDs to provide intense light output for commercial applications. The Transporter Series is ideal for Trucking and Transport applications because the long 50,000 hour lifespan takes away unscheduled lighting of changing bulbs. With LED there is no voltage spike at startup, which reduces wear on associated components.

#### **Features**

- > Clear, Red. Blue and Yellow Protective PC Covers
- > Xtreme Five Watt LED is Drive to 90% Efficiency
- > Integrated Electronic Thermal Management
- > CTL-TPX910 Model is E-Mark Approved
- > Integrated Deutsch Connector
- > Die-Cast Aluminum Housing
- Advanced Heat Sink Design
- > Polycarbonate Lens
- Patent Pending